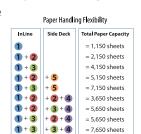

- Exceptional print and copy capabilities power your communications via robust paper handling up to 12" x 47" and 110 lb cover, plus a remarkable 7,650 sheet maximum paper capacity for long print runs with minimal interruptions.
- Secure Document Box lets you keep frequently used documents close at hand for hassle free printing, secure file sharing and pin-based Private Print.
- Pre-program and store commonly used copy, scan and print settings at the control panel and the KX Driver to simplify your daily tasks.
- Optional Super G3, LAN fax and dual fax capability adds versatility while leveraging your investment in an MFP.