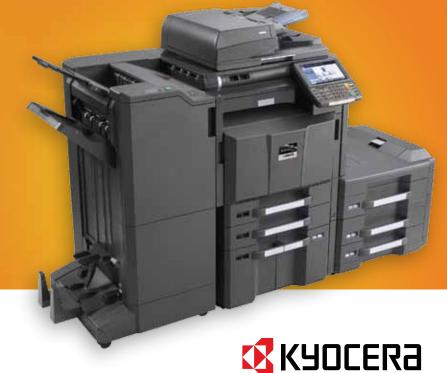

#### Which Configuration is Right for You?

Truly designed with you in mind, the TASKalfa 5550ci brings configuration flexibility to the workplace, allowing

you to customize the MFP to your specific paper handling needs.

Copy Tray

Shown with optional 175 sheet DSDP and 1,500 x 2 sheet paper travs

Shown with optional 175 sheet DSDP, optional 1,500 x 2 sheet trays, and 1,000 sheet finisher

Shown with optional 175 sheet DSDP, 2 - 500 x 2 sheet paper trays, 500 sheet multi-purpose tray, and 4.000 sheet finisher