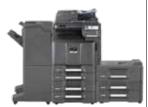

#### Which Configuration is Right for You?

Truly designed with you in mind, the TASKalfa 5550ci brings configuration flexibility to the workplace, allowing

you to customize the MFP to your specific paper handling needs.

Copy Tray

Shown with optional 175 sheet DSDP and 1,500 x 2 sheet paper travs

Shown with optional 175 sheet DSDP, optional 1,500 x 2 sheet trays, and 1,000 sheet finisher

Shown with optional 175 sheet DSDP, 2 - 500 x 2 sheet paper trays, 500 sheet multi-purpose tray, and 4.000 sheet finisher