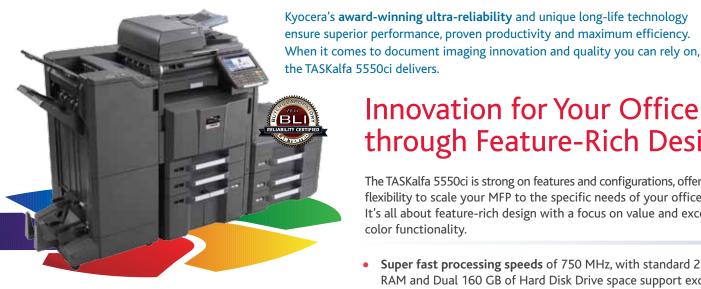

TASKalfa 5550ci is rated Highly Recommended and Reliability Certified by Buyers Laboratory, Inc.

### Innovation for Your Office through Feature-Rich Design

The TASKalfa 5550ci is strong on features and configurations, offering the flexibility to scale your MFP to the specific needs of your office. It's all about feature-rich design with a focus on value and exceptional color functionality.

- Super fast processing speeds of 750 MHz, with standard 2 GB of RAM and Dual 160 GB of Hard Disk Drive space support exceptional all-in-one productivity.
- An integrated 10.2" Color Touch-screen Control Panel offers outstanding clarity and easy viewing. Intuitive prompts, on-board help guidance and accessibility display, make programming your jobs from the device quick and effortless.
- The long life technology and 'class leading' drum yields deliver extended preventive maintenance intervals and maximize device "uptime". This adds up to ultra-reliable operation and a low total cost of ownership.
- Kyocera Command Center RX, the MFP's embedded web home page, gives you the remote access you need to check device status, establish system settings, or access stored Document Box files from your desktop.
- **Robust connectivity** features including standard Gigabit Ethernet, offer seamless integration within virtually any network environment or platform.
- A standard **USB Host Interface** provides convenient print-from or scan-to capabilities for today's 'on the go' workforce in XPS, PDF, JPEG and TIFF.
- The ability to choose between an optional high speed 175 sheet Dual Scan Document Processor or a 100 sheet Reversing Automatic **Document Processor** enables super fast scan speeds of up to 140 images per minute.
- The optional 1,000-sheet and 4,000-sheet finishers with multi-position staple provide the professional touch your output deserves, and lets you efficiently handle production runs in-house, optimizing time and minimizing costs.
- Impressive toner yields of 30,000 pages for black and 20,000 pages for each color, allow you to run long print jobs with maximum quality and productivity, while minimizing interruption.