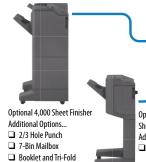

- Super fast processing speeds of 750 MHz, with standard 2 GB of RAM and Dual 160 GB of Hard Disk Drive space support exceptional all-in-one productivity.
- An integrated 10.2" Color Touch-screen Control Panel offers outstanding clarity and easy viewing. Intuitive prompts, on-board help guidance and accessibility display, make programming your jobs from the device quick and effortless.
- The long life technology and 'class leading' drum yields deliver extended preventive maintenance intervals and maximize device "uptime". This adds up to ultra-reliable operation and a low total cost of ownership.
- Kyocera Command Center RX, the MFP's embedded web home page, gives you the remote access you need to check device status, establish system settings, or access stored Document Box files from your desktop.
- **Robust connectivity** features including standard Gigabit Ethernet, offer seamless integration within virtually any network environment or platform.
- A standard **USB Host Interface** provides convenient print-from or scan-to capabilities for today's 'on the go' workforce in XPS, PDF, JPEG and TIFF.
- The ability to choose between an optional high speed 175 sheet Dual Scan Document Processor or a 100 sheet Reversing Automatic **Document Processor** enables super fast scan speeds of up to 140 images per minute.
- The optional 1,000-sheet and 4,000-sheet finishers with multi-position staple provide the professional touch your output deserves, and lets you efficiently handle production runs in-house, optimizing time and minimizing costs.
- Impressive toner yields of 30,000 pages for black and 20,000 pages for each color, allow you to run long print jobs with maximum quality and productivity, while minimizing interruption.

### Color and Advanced Finishing Make a Professional Statement

The TASKalfa 5550ci is the smart choice for businesses who need color for both their daily business documents as well as those occasional high-impact pieces. Easily manipulate and optimize color with precision through the KX Driver's Imaging Tab. Then add the finishing touch with simple options such as staple/hole punch, or more advanced options including

booklets and tri-folds. For more graphic-intensive workflows, an optional Fiery® Controller lets you elevate your color to the next level.