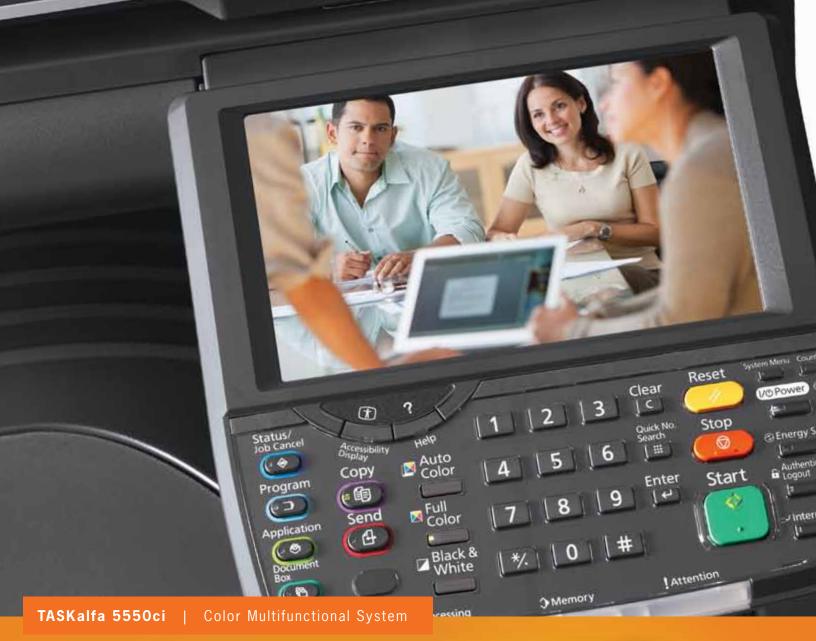

Newly designed, easy-to-use large color touch screen control panel

Hybrid Platform for Advanced Solutions

IC# 855D400307