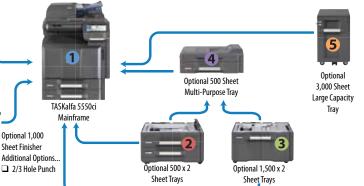

#### Which Configuration is Right for You?

Truly designed with you in mind, the TASKalfa 5550ci brings configuration flexibility to the workplace, allowing

you to customize the MFP to your specific paper handling needs.

Copy Tray

Shown with optional 175 sheet DSDP and 1,500 x 2 sheet paper travs

Shown with optional 175 sheet DSDP, optional 1,500 x 2 sheet trays, and 1,000 sheet finisher

Shown with optional 175 sheet DSDP, 2 - 500 x 2 sheet paper trays, 500 sheet multi-purpose tray, and 4.000 sheet finisher