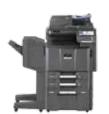

#### Which Configuration is Right for You?

Truly designed with you in mind, the TASKalfa 5550ci brings configuration flexibility to the workplace, allowing

you to customize the MFP to your specific paper handling needs.

Copy Tray

Shown with optional 175 sheet DSDP and 1,500 x 2 sheet paper travs

Shown with optional 175 sheet DSDP, optional 1,500 x 2 sheet trays, and 1,000 sheet finisher

Shown with optional 175 sheet DSDP, 2 - 500 x 2 sheet paper trays, 500 sheet multi-purpose tray, and 4.000 sheet finisher